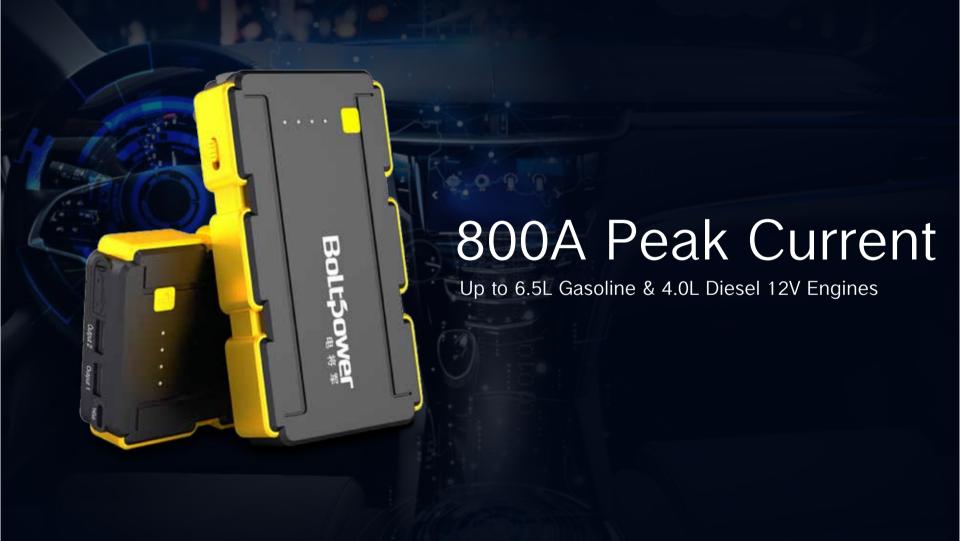

Boltpower QDSP Industrial 3rd Generation Debut

## Redefinition Of The Jump Starter & Power Bank

USB Charge

Video Recorder

der Camera

Game Console

Vehicle

Motorcycle

## Generation 3rd

QDSP Tech-Powered in Boltpower Industrial 3rd Generation Jump Starter & Power Bank

The idea of QDSP originally burst out from 'Quick Discharge Start Power', it is a unique jump starting technology invented by Boltpower, based on the second generation lithium jump starters. The new third generation has a 3-5 times enhanced jump starting current compared to the 2nd generation with the same capacity. Especially in low temperature circumstances, the performance is greatly improved. Besides, USB QC 3.0 Quick Charge and USB Type-C two-way In-Out are applied in the 3rd generation jump starter & power bank.