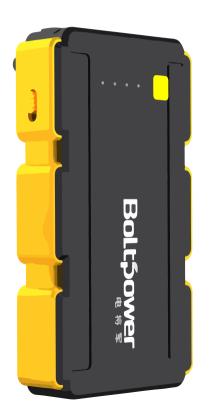

### G19 Jump Starter & Power Bank

Color Box Package

Carry Case (Optional)

Quick-Start User Manual

F15 Smart Clamp Cable (10#)

A/C Charging Adapter (Optional)

USB-Micro & Type-C Charging Cable Set (Standard)