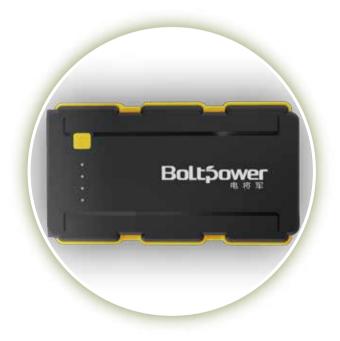

## Generation 3rd

QDSP Tech-Powered in Boltpower Industrial 3rd Generation Jump Starter & Power Bank

The idea of QDSP originally burst out from 'Quick Discharge Start Power', it is a unique jump starting technology invented by Boltpower, based on the second generation lithium jump starters. The new third generation has a 3-5 times enhanced jump starting current compared to the 2nd generation with the same capacity. Especially in low temperature circumstances, the performance is greatly improved. Besides, USB QC 3.0 Quick Charge and USB Type-C two-way In-Out are applied in the 3rd generation jump starter & power bank.

Power Butt Energy Indicator

EC5 Vehicle Starting

USB 5V 2.1A -----

5V/3A,9V/2A, 12V1.5A/Interface

USB Type-C Charge

Switch