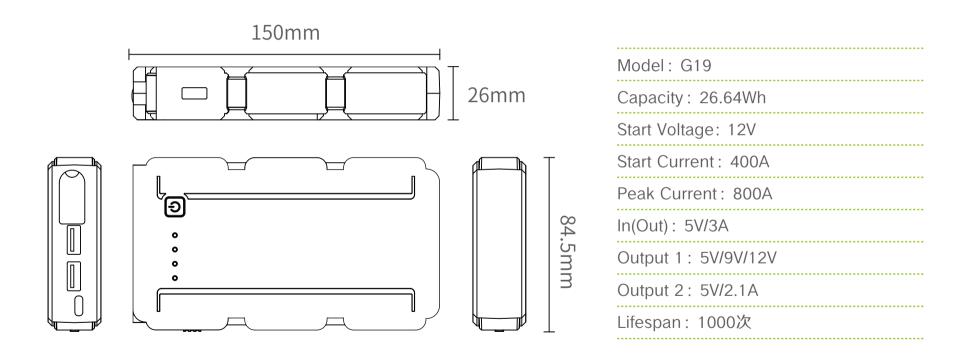

Third Generation QDSP Jump Starter G19

| Light in weight; Small in volume | 1 1 1 |
|----------------------------------|-------|
| Long life, 1000 cycles above     | 1111  |
| 400-800A                         | 1 1 1 |
| 8-12months                       | 1     |
| 5V/9V/12V, 5V/2.1A               | 1111  |
| Portable; Eco-friendly           | 1111  |