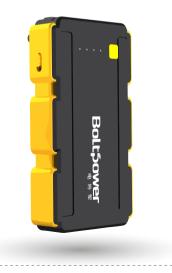

Third Generation QDSP Jump Starter G19

| Light in weight; Small in volume | 1 1 1 |
|----------------------------------|-------|
| Long life, 1000 cycles above     | 1111  |
| 400-800A                         | 1 1 1 |
| 8-12months                       | 1     |
| 5V/9V/12V, 5V/2.1A               | 1111  |
| Portable; Eco-friendly           | 1111  |

### G19 Jump Starter & Power Bank

Color Box Package

Carry Case (Optional)

Quick-Start User Manual

F15 Smart Clamp Cable (10#)

A/C Charging Adapter (Optional)

USB-Micro & Type-C Charging Cable Set (Standard)